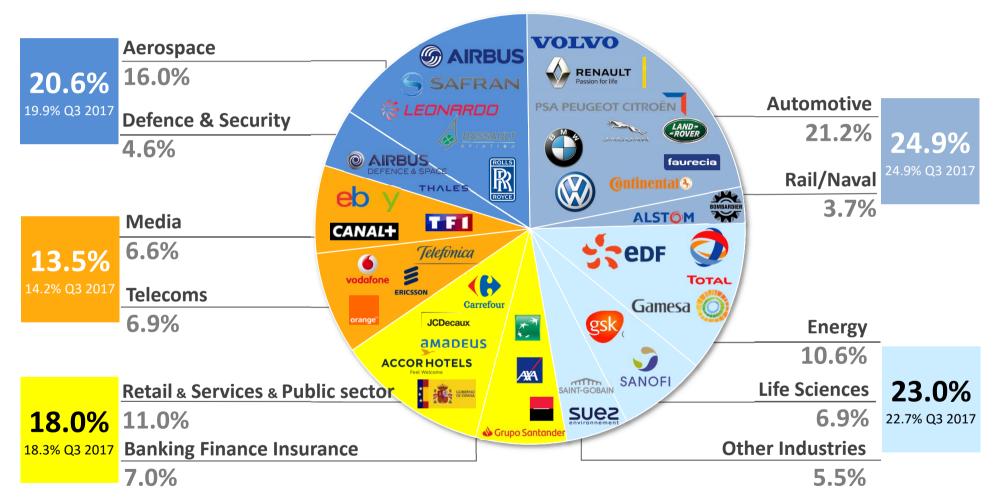

| -1.0% | -2.6%                                 |
| Belgium        | 48.2    | 3.3%   | 55.3    | 3.3%   | 14.7%    | 0.0%            | 0.0%  | 14.7%                                 |
| Netherlands    | 43.1    | 3.0%   | 51.6    | 3.1%   | 19.7%    | 0.0%            | 0.0%  | 19.7%                                 |
| Asia Pacific   | 29.5    | 2.0%   | 42.9    | 2.6%   | 45.5%    | 5.4%            | -8.6% | 48.7%                                 |
| Others         | 52.0    | 3.6%   | 70.1    | 4.2%   | 34.8%    | 24.7%           | -4.0% | 14.2%                                 |
| TOTAL          | 1,459.0 | 100.0% | 1,656.3 | 100.0% | 13.5%    | 3.7%            | -1.6% | 11.4%                                 |

## Breakdown of turnover per sector (as a % of revenue) YTD Q3 2018





#### ALTEN

Activity at the end of September 2018



#### **Contact**

investor.relations@alten.com http://www.alten.com/investors T:+33 (0)1.46.08.71.79

40 av. André Morizet 92513 Boulogne-Billancourt Cedex