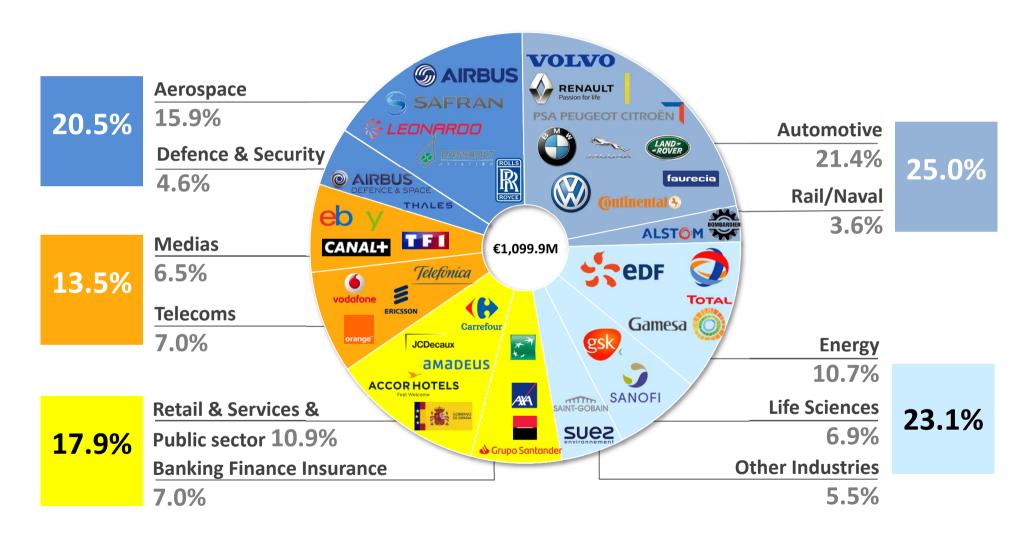

## **ALTEN GROUP BUSINESS AREAS POSITIONING**

#### BALANCED ON ALL BUSINESS AREAS

## Breakdown of turnover per geographical area as at June $30^{\text{TH}}$ 2018 (in §M)

|                | H1 2018 |        |         |        | Change    |                 |        |                                       |
|----------------|---------|--------|---------|--------|-----------|-----------------|--------|---------------------------------------|
| COUNTRY        | H1 2017 | %      | H1 2018 | %      | Published | Change in scope | Forex  | Organic,<br>excluding<br>Forex effect |
| France         | 464.9   | 46.9%  | 503.8   | 45.8%  | 8.4%      | 0.0%            | 0.0%   | 8.4%                                  |
| International  | 526.0   | 53.1%  | 596.1   | 54.2%  | 13.3%     | 5.6%            | -3.7%  | 11.4%                                 |
| North America  | 96.4    | 9.7%   | 121.5   | 11.0%  | 26.0%     | 22.0%           | -11.5% | 15.5%                                 |
| Germany        | 104.3   | 10.5%  | 106.6   | 9.7%   | 2.2%      | 0.0%            | 0.0%   | 2.2%                                  |
| Scandinavia    | 80.6    | 8.1%   | 85.0    | 7.7%   | 5.5%      | 0.0%            | -5.0%  | 10.4%                                 |
| Spain/Portugal | 46.5    | 4.7%   | 55.7    | 5.1%   | 19.7%     | 0.0%            | 0.0%   | 19.7%                                 |
| Italia         | 38.6    | 3.9%   | 42.8    | 3.9%   | 11.0%     | 0.0%            | 0.0%   | 11.0%                                 |
| UK             | 43.7    | 4.4%   | 40.7    | 3.7%   | -6.8%     | 0.0%            | -1.6%  | -5.2%                                 |
| Belgium        | 32.9    | 3.3%   | 37.6    | 3.4%   | 14.3%     | 0.0%            | 0.0%   | 14.3%                                 |
| Netherlands    | 29.0    | 2.9%   | 34.3    | 3.1%   | 18.0%     | 0.0%            | 0.0%   | 18.0%                                 |
| Asia Pacific   | 19.1    | 1.9%   | 25.6    | 2.3%   | 33.7%     | 0.1%            | -9.9%  | 43.5%                                 |
| Others         | 34.8    | 3.5%   | 46.3    | 4.2%   | 33.0%     | 24.4%           | -4.9%  | 13.5%                                 |
| TOTAL          | 990.9   | 100.0% | 1,099.9 | 100.0% | 11.0%     | 3.0%            | -2.0%  | 10.0%                                 |