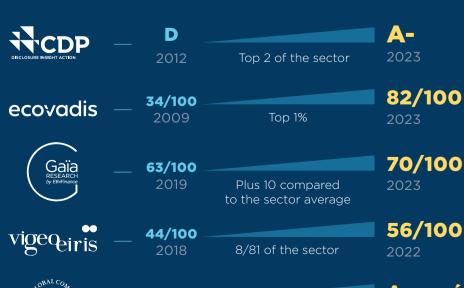

#### **ALTEN COMMITMENTS**

International

ALTEN's CSR approach is widely recognized and continues to improve each year.